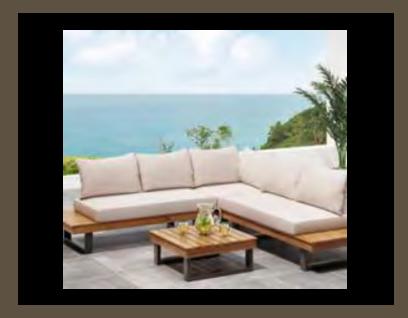

## FURNITURE TEXTILE - SOFAS

Kravet Sunbrella- 25807-1116 Beige

Made in USA

Cleaning Code W

100% Acrylic

30,000 Double Rubs

Soil & Stain Resistant Finish

Indoor & Outdoor Fabric- Helps with fading

## FURNITURE TEXTILE - RUGS

Lee Jofa- GWF 3736130 Groundworks Seeth Endive

Made in USA

Cleaning Code W

99% Acrylic 1% Olefin

12,000 Double Rubs

UV & Stain Resistant

Resistant to Micro-organisms