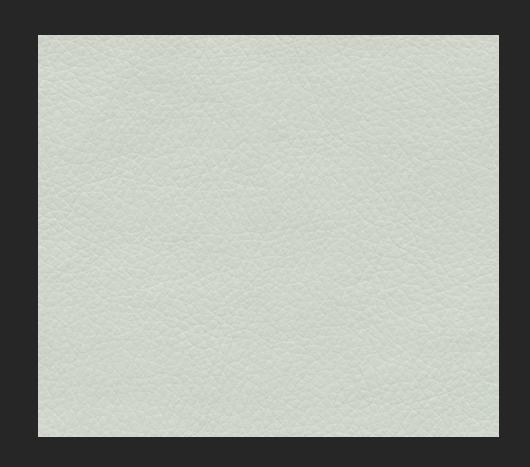

#### FURNITURE TEXTILE – BARSTOOLS

Architex- Prescription Abbott

Made in China

Cleaning Code WS

100% Polyurethane Face, 100% Polyester Backing

Over 1,000,000 Double Rubs

Antibacterial, Anti-Microbial, & Mildew Resistant