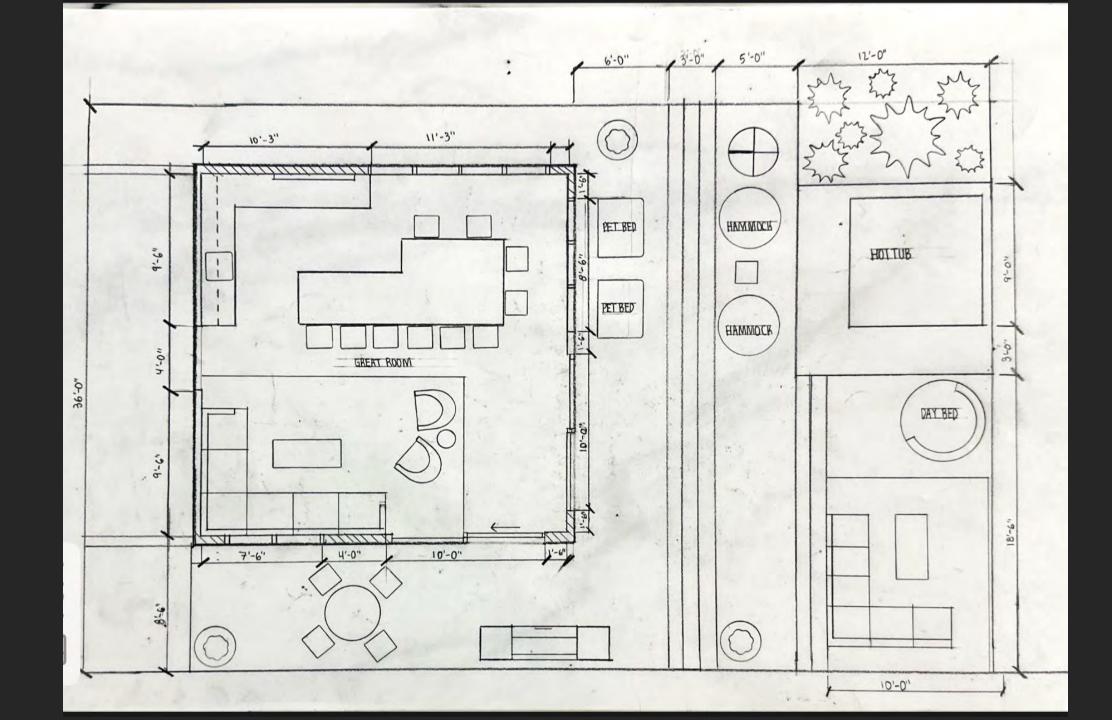

#### PROBLEM STATEMENT

Keith and Kelly are looking to contemporarily design the sunroom and patio in their new home in Prescott Arizona. With connection and entertainment being the focus of these adjacent spaces, the furnishings must be durable against the harsh sun, chemicals, and their two dogs. Temperature control should be considered in the color pallet and with the window treatments.

#### DESIGN CONCEPT

To achieve Keith and Kelly's perfect sunroom, the focus of the design will be on unity between various seating groups by the repetition of fabrics and colors. Swiveling chairs and daybeds will be incorporated to transform seating arrangements from being suited to small groups to being suited for large groups. Strategically placed accent light fixtures and furniture will create a casual yet modern feel, that makes nature the focal point of the space.