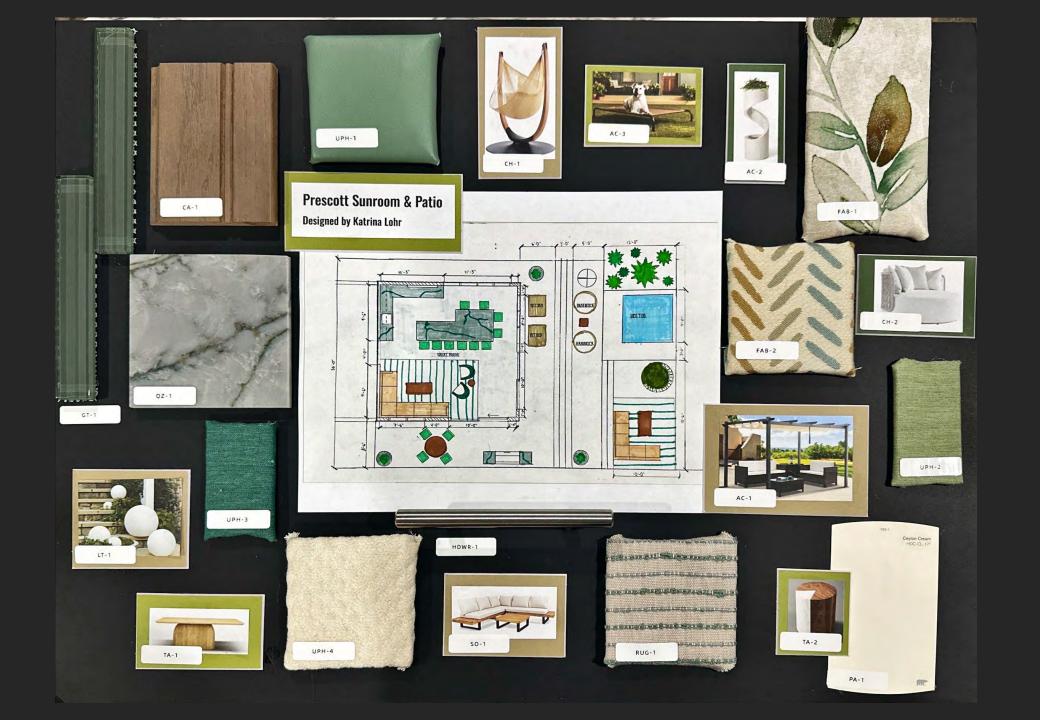

#### PROBLEM STATEMENT

Keith and Kelly are looking to contemporarily design the sunroom and patio in their new home in Prescott Arizona. With connection and entertainment being the focus of these adjacent spaces, the furnishings must be durable against the harsh sun, chemicals, and their two dogs. Temperature control should be considered in the color pallet and with the window treatments.

#### DESIGN CONCEPT

To achieve Keith and Kelly's perfect sunroom, the focus of the design will be on unity between various seating groups by the repetition of fabrics and colors. Swiveling chairs and daybeds will be incorporated to transform seating arrangements from being suited to small groups to being suited for large groups. Strategically placed accent light fixtures and furniture will create a casual yet modern feel, that makes nature the focal point of the space.