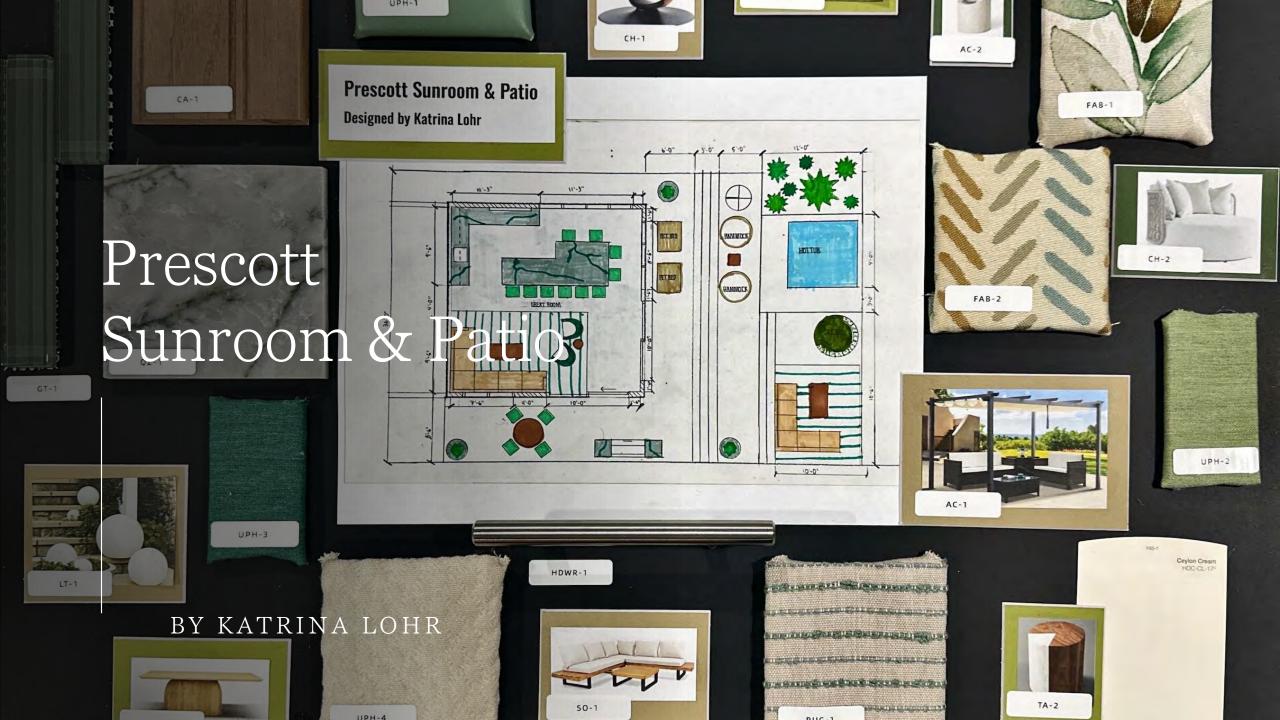

#### PROBLEM STATEMENT

Keith and Kelly are looking to contemporarily design the sunroom and patio in their new home in Prescott Arizona. With connection and entertainment being the focus of these adjacent spaces, the furnishings must be durable against the harsh sun, chemicals, and their two dogs. Temperature control should be considered in the color pallet and with the window treatments.

#### DESIGN CONCEPT

To achieve Keith and Kelly's perfect sunroom, the focus of the design will be on unity between various seating groups by the repetition of fabrics and colors. Swiveling chairs and daybeds will be incorporated to transform seating arrangements from being suited to small groups to being suited for large groups. Strategically placed accent light fixtures and furniture will create a casual yet modern feel, that makes nature the focal point of the space.